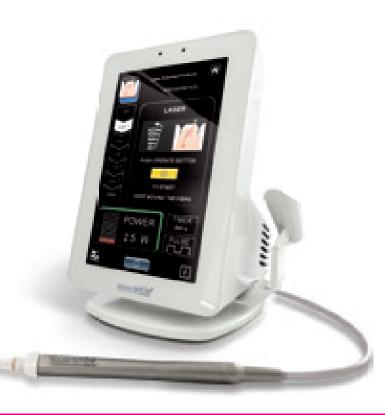

## MORE VALUE TO YOUR PROFESSIONAL SKILLS.

- Powerful: up to 16W peak of power
- Tissue Optimized Pulsing: specific settings for all types of soft tissue
- 3 selection working modalities: assisted, quick and advanced
- Smart: the Laser Assisted Protocol offers great safety in any procedure
- Intuitive: rapid selection of treatments through simple icons
- Ergonomic: wide touch display
- Portable: it works without cables, with a wireless pedal
- Chargeable: in just 1 minute thanks to the patented SuperCap system
- Autoclavable tips: maximum hygiene and less operating costs
- Stylish: Italian design, innovative and compact

## AN EXPERT FOR ANY SPECIALIST.

Performance at its best. The success of the treatment is guaranteed by three different user

- Laser Assisted Protocol: a tutorial will guide you step by step with all necessary actions to guarantee the success of any operation. The interface suggests power, time and specific tip
- Quick mode: pre-set programs allow fast use with the best golden standard protocols. This mode is designed for faster and simpler use of the laser in most common daily treatments.
- Advanced mode: includes a broader range of specific applications in each treatment category. This mode allows the customization of any parameter of the laser emission.