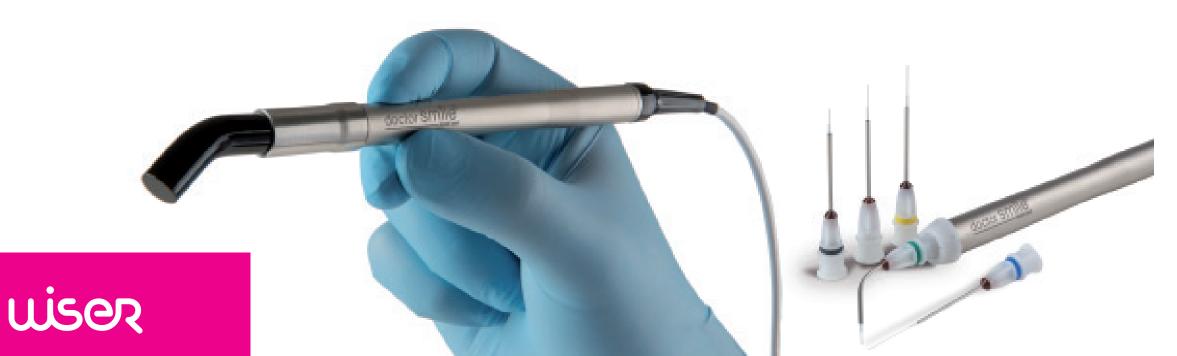

## MORE VALUE TO YOUR PROFESSIONAL SKILLS.

- Powerful: up to 16W peak of power
- Tissue Optimized Pulsing: specific settings for all types of soft tissue
- 3 selection working modalities: assisted, quick and advanced
- Smart: the Laser Assisted Protocol offers great safety in any procedure
- Intuitive: rapid selection of treatments through simple icons
- Ergonomic: wide touch display
- Portable: it works without cables, with a wireless pedal
- Chargeable: in just 1 minute thanks to the patented SuperCap system
- Autoclavable tips: maximum hygiene and less operating costs
- Stylish: Italian design, innovative and compact

## AN EXPERT FOR ANY SPECIALIST.

Performance at its best. The success of the treatment is guaranteed by three different user

- Laser Assisted Protocol: a tutorial will guide you step by step with all necessary actions to guarantee the success of any operation. The interface suggests power, time and specific tip
- Quick mode: pre-set programs allow fast use with the best golden standard protocols. This mode is designed for faster and simpler use of the laser in most common daily treatments.
- Advanced mode: includes a broader range of specific applications in each treatment category. This mode allows the customization of any parameter of the laser emission.