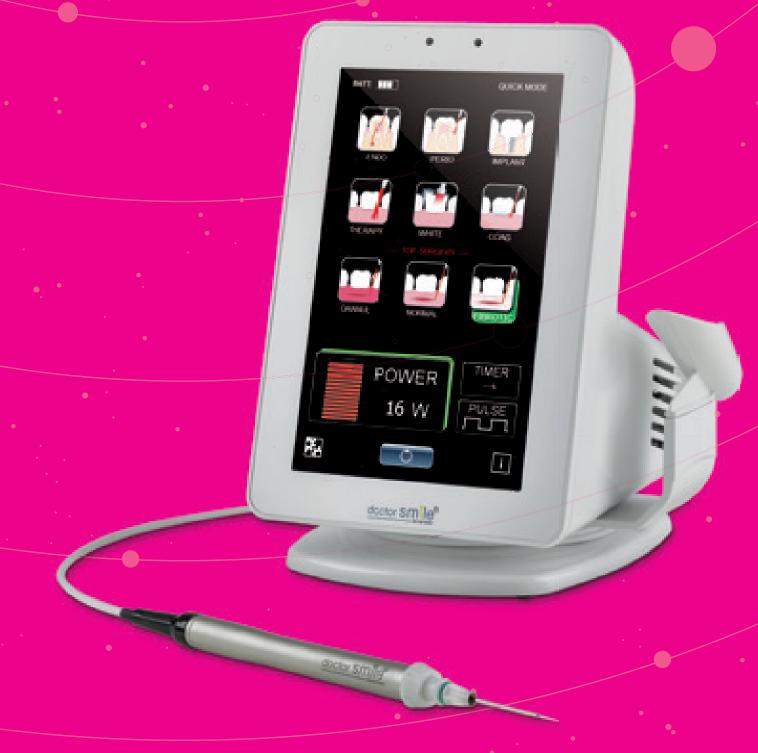

## MORE VALUE TO YOUR PROFESSIONAL SKILLS.

- Powerful: up to 16W peak of power
- Tissue Optimized Pulsing: specific settings for all types of soft tissue
- 3 selection working modalities: assisted, quick and advanced
- Smart: the Laser Assisted Protocol offers great safety in any procedure
- Intuitive: rapid selection of treatments through simple icons
- Ergonomic: wide touch display
- Portable: it works without cables, with a wireless pedal
- Chargeable: in just 1 minute thanks to the patented SuperCap system
- Autoclavable tips: maximum hygiene and less operating costs
- Stylish: Italian design, innovative and compact

## AN EXPERT FOR ANY SPECIALIST.

Performance at its best. The success of the treatment is guaranteed by three different user

- Laser Assisted Protocol: a tutorial will guide you step by step with all necessary actions to guarantee the success of any operation. The interface suggests power, time and specific tip
- Quick mode: pre-set programs allow fast use with the best golden standard protocols. This mode is designed for faster and simpler use of the laser in most common daily treatments.
- Advanced mode: includes a broader range of specific applications in each treatment category. This mode allows the customization of any parameter of the laser emission.