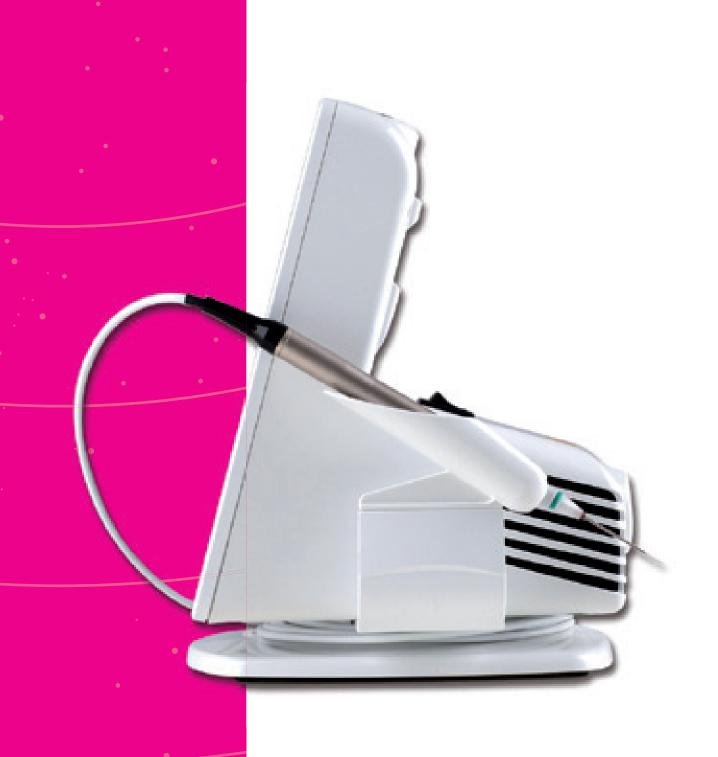

Wiser – Laserevolution is a CE medical device entirely made in Italy.

| Model                | Doctor Smile Wiser               |
|----------------------|----------------------------------|
| Code                 | LA8D0 001.3                      |
| Wavelength           | 980 nm                           |
| Max power            | 16 W                             |
| Pulse mode           | Continuous, pulsed, super-pulsed |
| Frequency            | Up to 25 kHz                     |
| Size (WxHxD)         | 161x208x176mm                    |
| Weight               | 1,85 kg                          |
| Medical /Laser class | II B / 4                         |